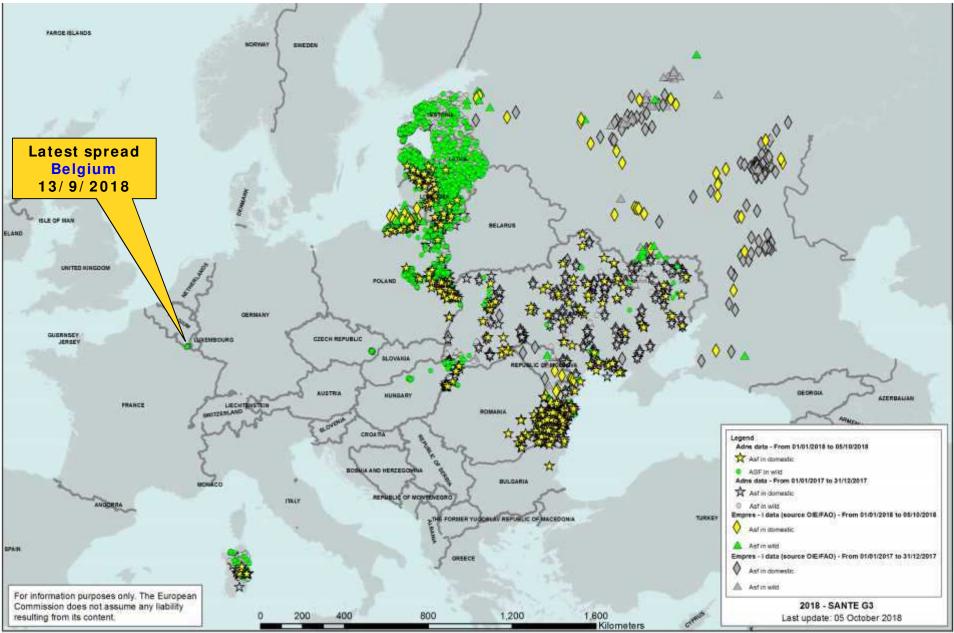

## Current situation of ASF in Europe: 2017-2018

## **ASF in Belgium: from 13/09/2018**

- Etalle region (Luxembourg province): ASF confirmed in 2 wild boar on 13/09/2018
- **EUVET** mission on the spot: 14-17 September 2018
- Up to 03/10/2018 12 ADNS notifications (24 wild boar)

### **ASF in 2018: EU**

| ADNS DATA up<br>to 05/10/2018 | notification of<br>cases in Wild<br>Boar in 2018 | Outbreaks in<br>Domestic Pigs<br>2018 |
|-------------------------------|--------------------------------------------------|---------------------------------------|
| POLAND                        | 1966                                             | 109                                   |
| LITHUANIA                     | 1258                                             | 50                                    |
| LATVIA                        | 561                                              | 10                                    |
| ESTONIA                       | 198                                              | 0                                     |
| CZECH<br>REPUBLIC             | 28                                               | 0                                     |
| ROMANIA                       | 56                                               | 988                                   |
| HUNGARY                       | 35                                               | 0                                     |
| BULGARIA                      | 0                                                | 1                                     |
| BELGIUM                       | 12                                               | 0                                     |
| ITALY                         | 41                                               | 10                                    |
| TOTAL                         | 4155                                             | 1168                                  |