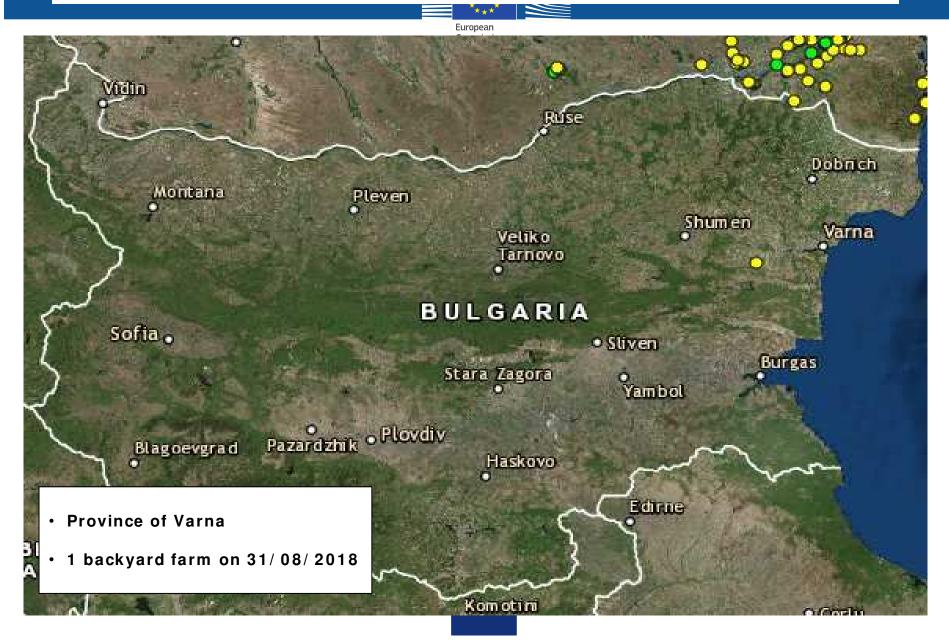

ation in EU

European Parliament Committee on Agriculture and Rural Development 08/10/18

Directorate G – Crisis management in food, animals and plants DG SANTE European Commission, Brussels



# Outline

- Overview of ASF situation in EU
- Initiatives of the EC
  - EUVET missions and audits
  - GF-TADs
  - Ministerial meetings
  - EU Strategic approach to ASF and regionalisation
  - EFSA
  - EU Financial support
- Ongoing initiatives
- Key actions and next steps



## Current situation of ASF in Europe: 2017-2018



## **ASF in Belgium: from 13/09/2018**





- Etalle region (Luxembourg province): ASF confirmed in 2 wild boar on 13/09/2018
- **EUVET** mission on the spot: 14-17 September 2018
- Up to 03/10/2018 12 ADNS notifications (24 wild boar)



### ASF in Bulgaria: from 31/08/2018



### ASF in Romania: in 2018



### **ASF in 2018: EU**

| ADNS DATA up<br>to 05/10/2018 | notification of<br>cases in Wild<br>Boar in 2018 | Outbreaks in<br>Domestic Pigs<br>2018 |
|-------------------------------|--------------------------------------------------|---------------------------------------|
| POLAND                        | 1966                                             | 109                                   |
| LITHUANIA                     | 1258                                             | 50                                    |
| LATVIA                        | 561                                              | 10                                    |
| ESTONIA                       | 198                                              | 0