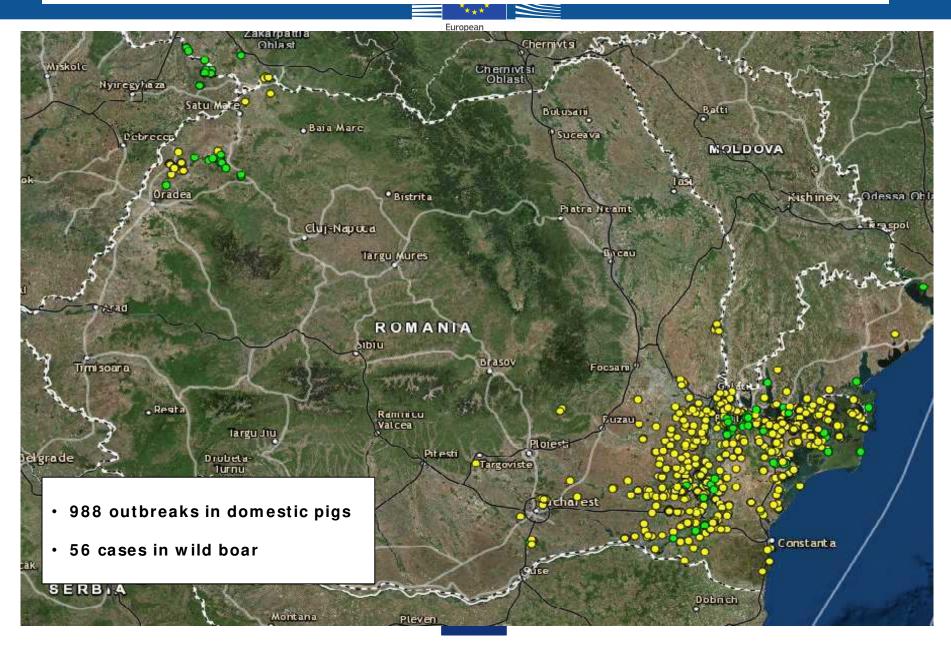

### ASF in Romania: in 2018

### **ASF in 2018: EU**

| ADNS DATA up<br>to 05/10/2018 | notification of<br>cases in Wild<br>Boar in 2018 | Outbreaks in<br>Domestic Pigs<br>2018 |
|-------------------------------|--------------------------------------------------|---------------------------------------|
| POLAND                        | 1966                                             | 109                                   |
| LITHUANIA                     | 1258                                             | 50                                    |
| LATVIA                        | 561                                              | 10                                    |
| ESTONIA                       | 198                                              | 0                                     |
| CZECH<br>REPUBLIC             | 28                                               | 0                                     |
| ROMANIA                       | 56                                               | 988                                   |
| HUNGARY                       | 35                                               | 0                                     |
| BULGARIA                      | 0                                                | 1                                     |
| BELGIUM                       | 12                                               | 0                                     |
| ITALY                         | 41                                               | 10                                    |
| TOTAL                         | 4155                                             | 1168                                  |