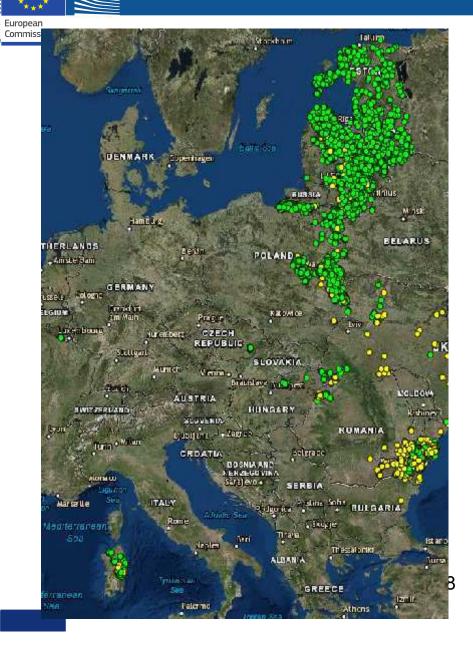

## Current situation of ASF in Europe: 2017-2018

### **ASF in 2018: EU**

| ADNS DATA up<br>to 05/10/2018 | notification of<br>cases in Wild<br>Boar in 2018 | Outbreaks in<br>Domestic Pigs<br>2018 |
|-------------------------------|--------------------------------------------------|---------------------------------------|
| POLAND                        | 1966                                             | 109                                   |
| LITHUANIA                     | 1258                                             | 50                                    |
| LATVIA                        | 561                                              | 10                                    |
| ESTONIA                       | 198                                              | 0                                     |
| CZECH<br>REPUBLIC             | 28                                               | 0                                     |
| ROMANIA                       | 56                                               | 988                                   |
| HUNGARY                       | 35                                               | 0                                     |
| BULGARIA                      | 0                                                | 1                                     |
| BELGIUM                       | 12                                               | 0                                     |
| ITALY                         | 41                                               | 10                                    |
| TOTAL                         | 4155                                             | 1168                                  |