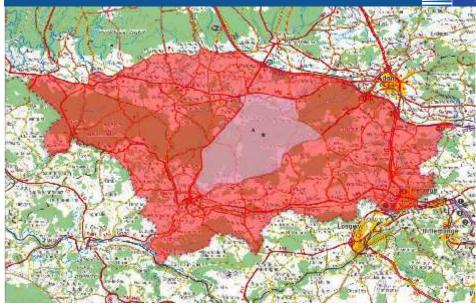

# Overview of African swine fever situation in EU

European Parliament Committee on Agriculture and Rural Development 08/10/18

Directorate G – Crisis management in food, animals and plants DG SANTE European Commission, Brussels



# Outline

- Overview of ASF situation in EU
- Initiatives of the EC
  - EUVET missions and audits
  - GF-TADs
  - Ministerial meetings
  - EU Strategic approach to ASF and regionalisation
  - EFSA
  - EU Financial support
- Ongoing initiatives
- Key actions and next steps



## Current situation of ASF in Europe: 2017-2018



## **ASF in Belgium: from 13/09/2018**





- Etalle region (Luxembourg province): ASF confirmed in 2 wild boar on 13/09/2018
- **EUVET** mission on the spot: 14-17 September 2018
- Up to 03/10/2018 12 ADNS notifications (24 wild boar)



### ASF in Bulgaria: from 31/08/2018



### ASF in Romania: in 2018



### **ASF in 2018: EU**

| ADNS DATA up<br>to 05/10/2018 | notification of<br>cases in Wild<br>Boar in 2018 | Outbreaks in<br>Domestic Pigs<br>2018 |
|-------------------------------|--------------------------------------------------|---------------------------------------|
| POLAND                        | 1966                                             | 109                                   |
| LITHUANIA                     | 1258                                             | 50                                    |
| LAT