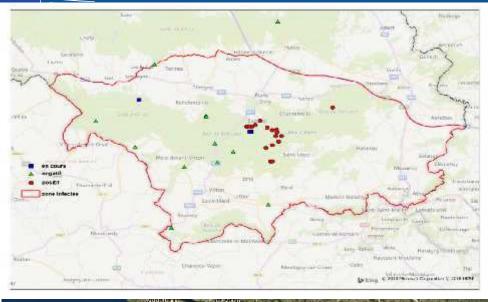

## **ASF in Belgium: from 13/09/2018**

- Etalle region (Luxembourg province): ASF confirmed in 2 wild boar on 13/09/2018
- **EUVET** mission on the spot: 14-17 September 2018
- Up to 03/10/2018 12 ADNS notifications (24 wild boar)