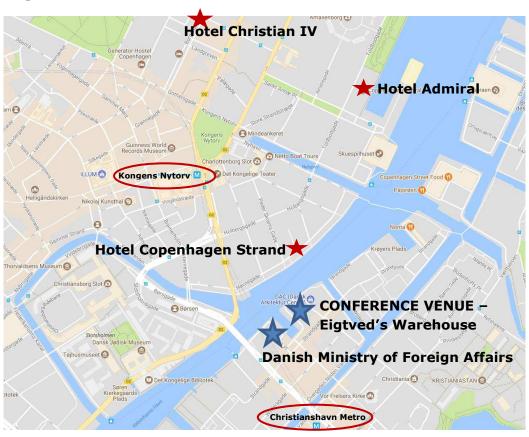

- If you are going to the city centre and/or the recommended hotels, you should exit the metro at Kongens Nytory. From here the walk to any of the hotels is approx. 10-15 minutes.
- If you are going directly to the conference from the airport, you should exit the metro at Christianshavn. From here the walk to the conference venue is approx. 5-10 minutes.

#### Venue Details and contact

Eigtved's Warehouse is located next door to the Ministry of Foreign Affairs of Denmark. The distance from Copenhagen Airport is 6 km and approx. 20-25 minutes in a taxi.

Eigtved's Warehouse Phone: +45 33920097 or +45 33921107 Asiatisk Plads 2 G E-mail: <a href="mailto:arcticconference@um.dk">arcticconference@um.dk</a>

### Hotels nearby the conference venue

Hotel Copenhagen Strand

Havnegade 37

1058 Copenhagen K

**Hotel Christian IV:** 

Dronningens Tvaergade 45

1302 Copenhagen K

**Hotel Admiral** 

# **Map**