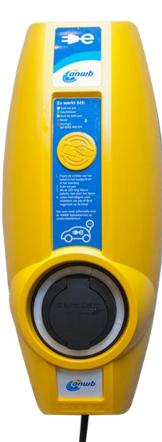

ging network (new business)







### 1. Remove barriers

- Price
- Charge Infrastructure
- Unknown = unloved









# The Biggest Electric Test Drive in the Netherlands



- 12 cars
- 30 weeks long
- 6 days a car and an iPhone
- 30 drivers, 10 short films made
- Shared via Social Media
- Snowball effect





6.282.017

tweetimpressies

85.000 bezoekers

anwb.nl/elektrisch

• 56.000 views

• 25 vermeldingen

• 175.000 offline

in media

gesprekken

anwb

You Tube

Ø





www.anwb.nl/elektrisch www.twitter.com/anwbelektrisch

Facebook and own Youtube channel



# 2. Prepare existing business

- Roadside Assistance for electric cars
- Roadside Assistance for charging points
- Emergency Centre / asset-management system





# 3. New business and service providing:

#### Charging points





#### Charging cards





# 4 groups of customers

Car manufacturers







Lease



**ANWB** 



Locations/buildings



Charging points





# ANWB Fast charging network