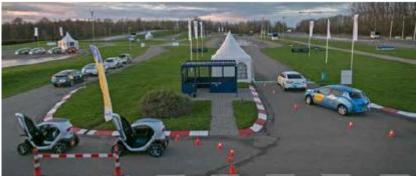

# The Biggest Electric Test Drive in the Netherlands

- 12 cars
- 30 weeks long
- 6 days a car and an iPhone
- 30 drivers, 10 short films made
- Shared via Social Media
- Snowball effect

6.282.017

tweetimpressies