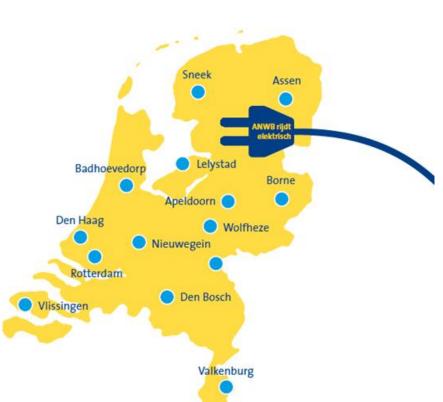

# The Biggest Electric Test Drive in the Netherlands

- 12 cars
- 30 weeks long
- 6 days a car and an iPhone
- 30 drivers, 10 short films made
- Shared via Social Media
- Snowball effect

6.282.017

tweetimpressies