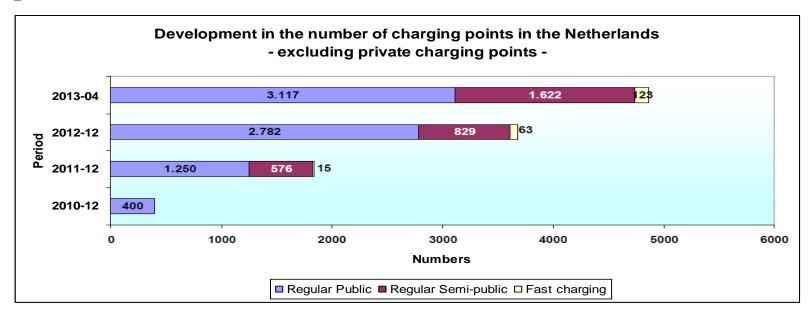

## Actual Developments: Number of non-resident charging points

#### Charging infrastructure:

- 9000 charging points (resident + non-resident).
- Ratio EV/EVSE (resident + non-resident): 1,4 (2012).

Demand for public EV-charging points rising by 10.000 in next three years.