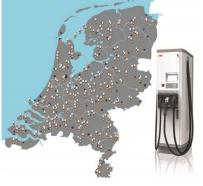

## Actual Developments: Number of non-resident charging points

#### Charging infrastructure:

- 9000 charging points (resident + non-resident).
- Ratio EV/EVSE (resident + non-resident): 1,4 (2012).

Demand for public EV-charging points rising by 10.000 in next three years.