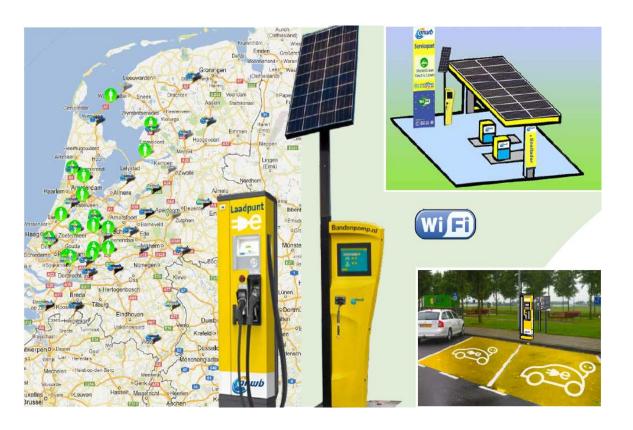

## Actual Developments: Number of non-resident charging points

#### Charging infrastructure:

- 9000 charging points (resident + non-resident).
- Ratio EV/EVSE (resident + non-resident): 1,4 (2012).

Demand for public EV-charging points rising by 10.000 in next three years.

## **Developments**

- Tesla European headquarter and assembling factory in the Netherlands
- Fast Charging stations along every highway before the end of 2014 (private sector)
- New businessmodels public charging including smart grids
- Lots of digital information about charging locations