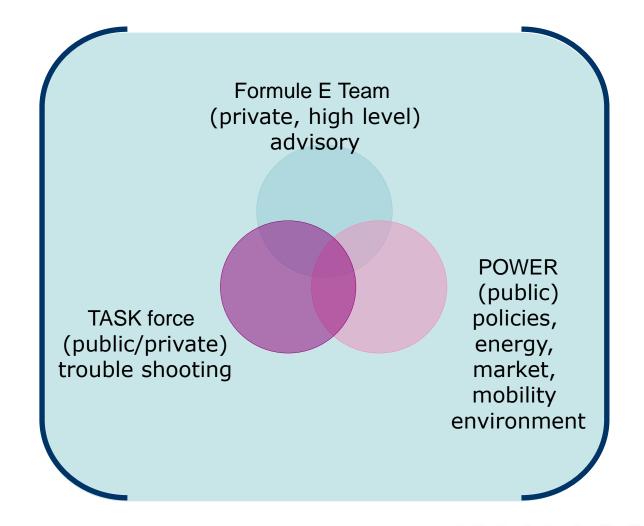

- Triple focus: vehicles, infrastructure, earning potential
- Responsible departments:
  - Department of economic affairs
  - Department of Infrastructure and environment





## Actual Developments: Number of non-resident charging points



#### Charging infrastructure:

- 9000 charging points (resident + non-resident).
- Ratio EV/EVSE (resident + non-resident): 1,4 (2012).

Demand for public EV-charging points rising by 10.000 in next three years.



## **Developments**

- Tesla European headquarter and assembling factory in the Netherlands
- Fast Charging stations along every highway before the end of 2014 (private sector)
- New businessmodels public charging including smart grids
- Lots of digital information about charging locations









# **EV** structure in the **Netherlands**





### **Formule E-team:**

































# **ANWB Policy**

- Ambition 2020 / Sustainable mobility
  - Sustainable mobility is 1 of the 4 strategic spearheads of the ANWB
  - ANWB wants to make the mobility of its members more sustainable
  - The electric car is seen as the most sustainable and likely form of private mobility

#### Ambition electric vehicles

- Remove barriers that hinder the successful introduction of electric driving (social)
- 2. Prepare ANWB products and services for the electric car (operational)
- 3. Develop the ANWB into a service provider with its own fast charging network (new business)







### 1. Remove barriers

- Price
- Charge Infrastructure
- Unknown = unloved









# The Biggest Electric Test Drive in the Netherlands



- 12 cars
-