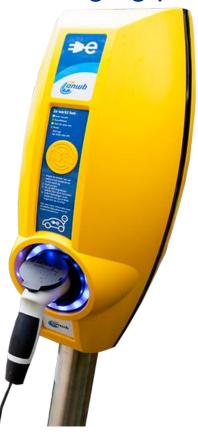

arging network (new business)







### 1. Remove barriers

- Price
- Charge Infrastructure
- Unknown = unloved









# The Biggest Electric Test Drive in the Netherlands



- 12 cars
- 30 weeks long
- 6 days a car and an iPhone
- 30 drivers, 10 short films made
- Shared via Social Media
- Snowball effect





6.282.017

tweetimpressies

85.000 bezoekers

anwb.nl/elektrisch

• 56.000 views

• 25 vermeldingen

• 175.000 offline

in media

gesprekken

anwb

You Tube

Ø





www.anwb.nl/elektrisch www.twitter.com/anwbelektrisch

Facebook and own Youtube channel



# 2. Prepare existing business

- Roadside Assistance for electric cars
- Roadside Assistance for charging points
- Emergency Centre / asset-management system





# 3. New business and service providing:

#### Charging points





#### Charging cards





# 4 groups of customers

Car manufacturers







Lease



**ANWB** 



Locations/buildings



Charging points





# ANWB Fast charging network