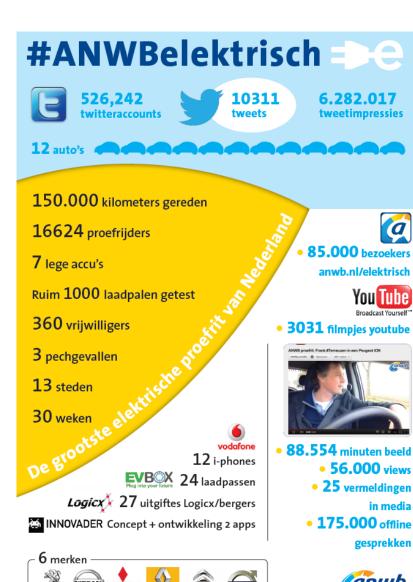

# The Biggest Electric Test Drive in the Netherlands

- 12 cars
- 30 weeks long
- 6 days a car and an iPhone
- 30 drivers, 10 short films made
- Shared via Social Media
- Snowball effect

6.282.017

tweetimpressies

85.000 bezoekers

anwb.nl/elektrisch

• 56.000 views

• 25 vermeldingen

• 175.000 offline

in media

gesprekken

anwb

You Tube

Ø

www.anwb.nl/elektrisch www.twitter.com/anwbelektrisch

Facebook and own Youtube channel