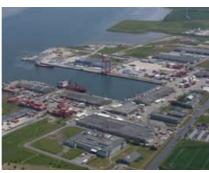

#### # 6 PORT OF AALBORG:

The site visits at Greenland Base Port, Royal Arctic Logistics, Blue Water Shipping Greenland and Arctic Group will take place at the Eastport of the Port of Aalborg, located just under 10 kilometers from the main venue at Utzon Centre.

# Aalborg - a logic venue for Arctic Business

Denmark's ties to Greenland are most evident in Northern Denmark, where the shipping company Royal Arctic Line has had its base port since 1973. "The Greenland Port", which is the popular name for Port of Aalborg's Eastern section, is the centre for trade and transportation to Greenland. The cooperation with Greenland has provided significant development for both Greenlandic and Danish society.

More than 60% of all goods destined for Greenland is produced and/or delivered by North Danish companies through our port, further strengthened by regular line traffic to e.g. Rotterdam. Aalborg is also in other ways a natural centre for cooperation, education and development activities with Greenland and the Government of Greenland. The pace of development is escalating, fuelled for example by climate changes, which wreak havoc in some parts of the world, but here may be an enabler for new perspectives, new tasks, and new settings. However, our relationship is still governed by the need for knowledge and experience with working in the demanding environment of the Arctic.