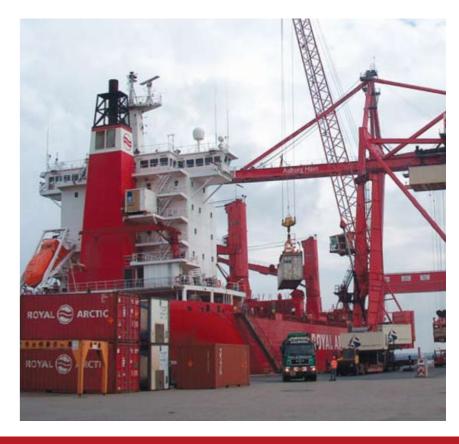

#### # 6 PORT OF AALBORG:

The site visits at Greenland Base Port, Royal Arctic Logistics, Blue Water Shipping Greenland and Arctic Group will take place at the Eastport of the Port of Aalborg, located just under 10 kilometers from the main venue at Utzon Centre.

# Aalborg - a logic venue for Arctic Business

Denmark's ties to Greenland are most evident in Northern Denmark, where the shipping company Royal Arctic Line has had its base port since 1973. "The Greenland Port", which is the popular name for Port of Aalborg's Eastern section, is the centre for trade and transportation to Greenland. The cooperation with Greenland has provided significant development for both Greenlandic and Danish society.

More than 60% of all goods destined for Greenland is produced and/or delivered by North Danish companies through our port, further strengthened by regular line traffic to e.g. Rotterdam. Aalborg is also in other ways a natural centre for cooperation, education and development activities with Greenland and the Government of Greenland. The pace of development is escalating, fuelled for example by climate changes, which wreak havoc in some parts of the world, but here may be an enabler for new perspectives, new tasks, and new settings. However, our relationship is still governed by the need for knowledge and experience with working in the demanding environment of the Arctic.